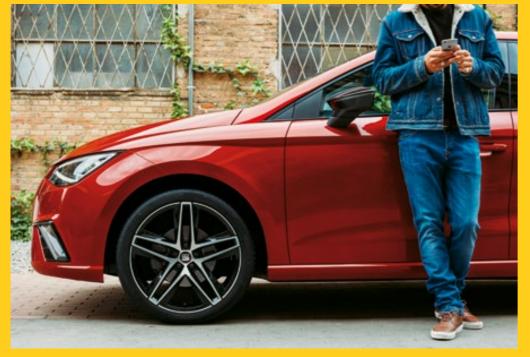

# Your way.

Because no one ever changed things by following the crowd.

It's easy to be yourself with the SEAT Ibiza. Choose the trim. Choose the colour. Choose the wheels and upholstery. You're in charge. (Feels good, doesn't it?)