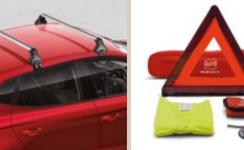

# Adventure pack.

Whatever you have planned, our Adventure pack gives you a hassle-free system with roof bars and surfboard, ski or bike holder, as well as peace of mind with the vehicle safety kit and protective loadliner.

Surfboard, ski or bike holder Roof bars Protective loadliner Vehicle safety kit

Keep everything in its place with these handy accessories and arrive with your clothes crease-free with the headrest clothes hanger.