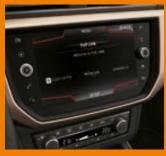

# Why wait for tomorrow?

It's all right here, right now. Your 8" glass display with Full Link technology and Navi System helps adventures stay on track. The wireless phone charger will keep you powered up and in range. And with KESSY (Keyless Entry and Go) with Heartbeat button, you can get in and get going in a heartbeat.

The optional Driver Pack uses top line technology to allow for better and safer driving with Cruise Control and Tiredness Recognition

The SE Technology comes with a high resolution touchscreen, Satellite navigation and with the addition of Full Link technology it allows for a seamless integration between car and phone.

Navigational System with an 8" colour touchscreen, 3D Map display and voice recognition, you are in total control over your journey.

Full Link seamlessly integrates your phone with the media system, keeping you connected to your digital world at the touch of a button.

See the world in high definition with your Glossy Black Exterior Mirrors.

Full Link lets you see the contents of your smartphone while driving, keeping you connected and informed.

The optional Black Alcantara® and Simil leather with contrast stitching. When you can't decide on sportiness or luxury, choose both.