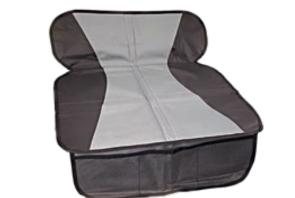

#### Infant pack.

RECARO Privia and RECARO fix base Child monitoring mirrror Protective loadliner Seat cover

### Young pack.

**RECARO Monza Nova IS** Child monitoring mirrror **Protective loadliner** Seat cover

'click+go' online accessory pack ordering
'click+go' is the quick and easy way to order our Accessory packs online and at your local
dealership. You can book a fitting appointment at your chosen dealer online through seat.
co.uk. Just give us a few details and use the online calendar to confirm a day and time for having your accessories fitted.