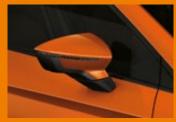

See the world in high definition with your Glossy Black Exterior Mirrors.

Full Link lets you see the contents of your smartphone while driving, keeping you connected and informed.

The optional Black Alcantara® and Simil leather with contrast stitching. When you can't decide on sportiness or luxury, choose both.