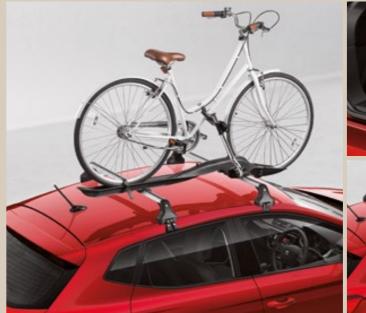

#### 18" alloy wheels

Want to upgrade? These stylish alloy wheels are the best in show. Mystic Magenta, Mystery Blue and Desire Red centre cap colour options round off pure performance.

# Adventure pack.

Whatever you have planned, our Adventure pack gives you a hassle-free system with roof bars and surfboard, ski or bike holder, as well as peace of mind with the vehicle safety kit and protective loadliner.

Surfboard, ski or bike holder Roof bars Protective loadliner Vehicle safety kit

Keep everything in its place with these handy accessories and arrive with your clothes crease-free with the headrest clothes hanger.