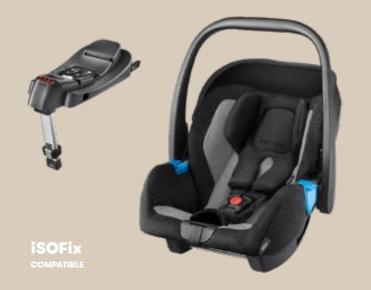

#### Infant pack.

RECARO Privia and RECARO fix base Child monitoring mirrror Protective loadliner Seat cover