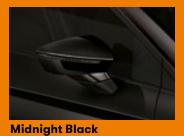

See the world in high definition with your Glossy Black Exterior Mirrors.

Full Link lets you see the contents of your smartphone while driving, keeping you connected and informed.

The optional Black Alcantara® and Simil leather with contrast stitching. When you can't decide on sportiness or luxury, choose both.