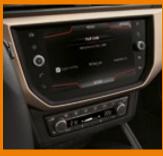

# Want change? Experiment.

Things are different now. An updated dashboard with a digital 8" glass display and ambient lighting offers new levels of customisation and technology.

So go on, break the mould.

# Why wait for tomorrow?

It's all right here, right now. Your 8" glass display with Full Link technology and Navi System helps adventures stay on track. The wireless phone charger will keep you powered up and in range. And with KESSY (Keyless Entry and Go) with Heartbeat button, you can get in and get going in a heartbeat.

The optional Driver Pack uses top line technology to allow for better and safer driving with Cruise Control and Tiredness Recognition

The SE Technology comes with a high resolution touchscreen, Satellite navigation and with the addition of Full Link technology it allows for a seamless integration between car and phone.

Navigational System with an 8" colour touchscreen, 3D Map display and voice recognition, you are in total control over your journey.

Full Link seamlessly integrates your phone with the media system, keeping you connected to your digital world at the touch of a button.