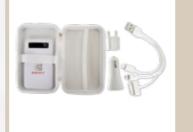

Espresso machine
Headrest clothes hanger
Tablet seat mount
Hook for headrest
Power bank

Includes headrest base carrier.