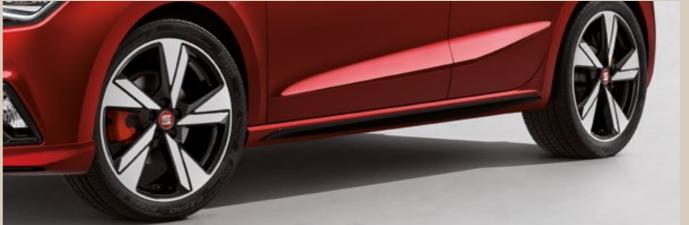

# FR Trim.

Model shown: Ibiza FR with optional Panoramic sunroof, Full LED Headlights, Vision Pack Plus, 18" 'Performance' bi-colour machined alloy wheels and Desire Red Special Metallic paint.

# Are you playing, or spectating?

18" 'Performance' bi-colour machined alloy wheels. Lightweight and robust. Four new reasons to get excited.

Stay juiced up all day, every day with your wireless phone charging.

The SEAT Ibiza's Full LED
Headlights illuminate our
commitment to style and
safety. The road ahead will
always be brighter.

Dynamic down to the last detail. The FR trim is smart, sporty and stylish. Set your own pace with a SEAT Ibiza that's made for life in the fast lane.