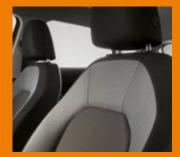

Elegance and comfort are brought together in the Ibiza SE's Orgad Grey Cloth interior.

Media System Colour combines style with practicality and a 6.5" full colour touchscreen, USB port, six speakers and steering wheel mounted controls.