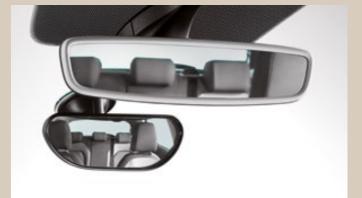

#### Infant pack.

RECARO Privia and RECARO fix base Child monitoring mirrror Protective loadliner Seat cover

### Young pack.

**RECARO Monza Nova IS** Child monitoring mirrror **Protective loadliner** Seat cover

'click+go' online accessory pack ordering
'click+go' is the quick and easy way to order our Accessory packs online and at your local
dealership. You can book a fitting appointment at your chosen dealer online through seat.
co.uk. Just give us a few details and use the online calendar to confirm a day and time for having your accessories fitted.