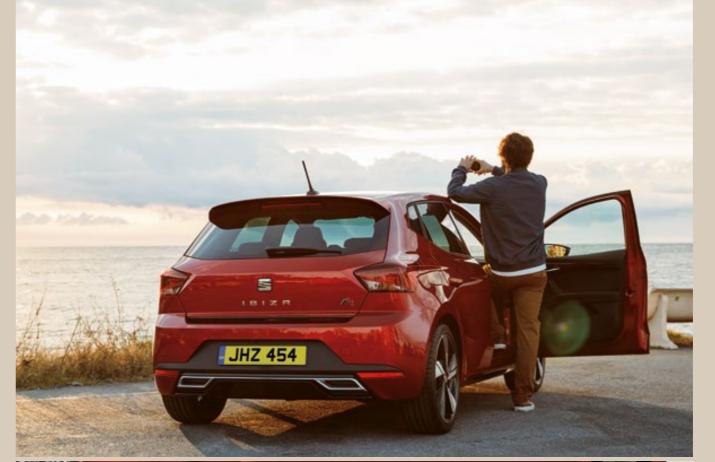

# 66But<sup>99</sup> Model shown: Ibiza XCELLENCE with optional 17"

# would never have gone to the moon.

'Dynamic' bi-colour machined alloy wheels, Vision Pack Plus and Mystic Magenta Metallic paint.