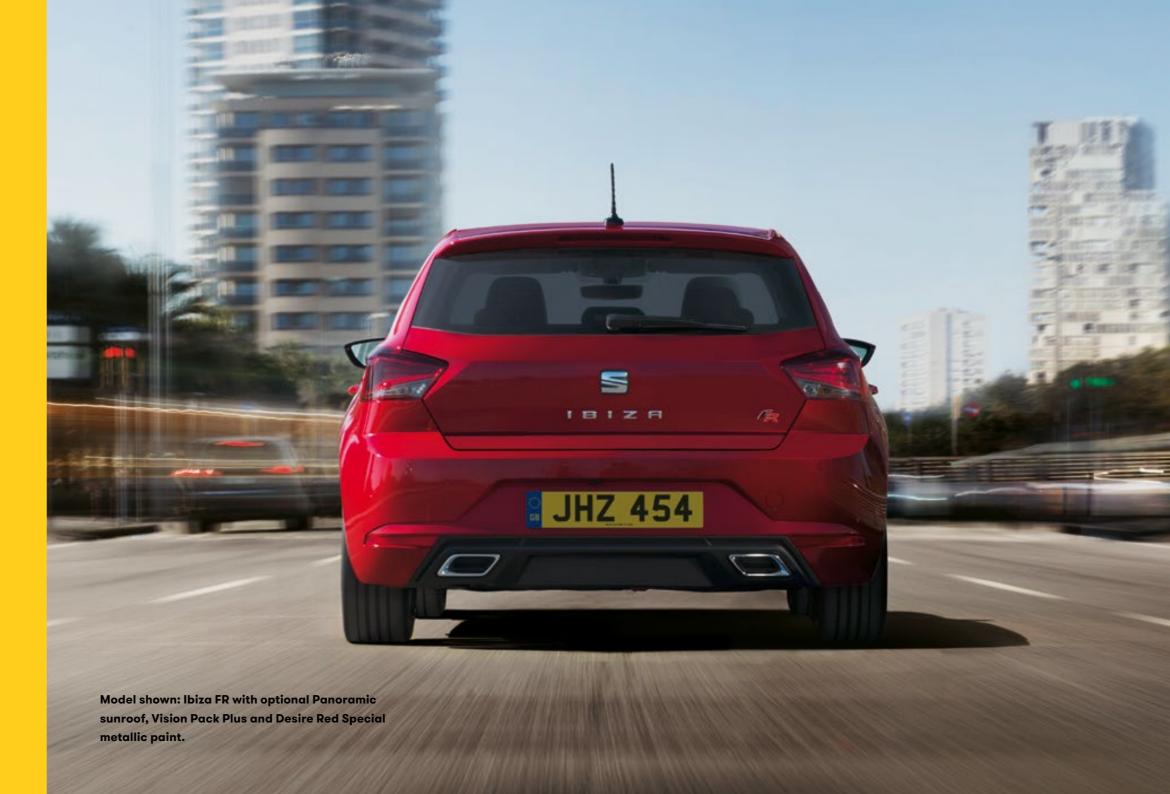

# FR Trim.

Model shown: Ibiza FR with optional Panoramic sunroof, Full LED Headlights, Vision Pack Plus, 18" 'Performance' bi-colour machined alloy wheels and Desire Red Special Metallic paint.