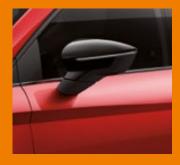

See the world in high definition with your Glossy Black Exterior Mirrors.

Full Link lets you see the contents of your smartphone while driving, keeping you connected and informed.

The optional Black Alcantara® and Simil leather with contrast stitching. When you can't decide on sportiness or luxury, choose both.