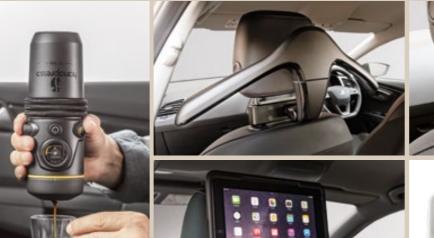

Mud flaps – front and rear Protective loadliner Rubber mats

A pack full of the latest practical SEAT accessories gadgets to keep your car organised and functional, including the latest Espresso machine.

Espresso machine
Headrest clothes hanger
Tablet seat mount
Hook for headrest
Power bank

Includes headrest base carrier.

# Adventure pack.

Whatever you have planned, our Adventure pack gives you a hassle-free system with roof bars and surfboard, ski or bike holder, as well as peace of mind with the vehicle safety kit and protective loadliner.

Surfboard, ski or bike holder Roof bars Protective loadliner Vehicle safety kit

Keep everything in its place with these handy accessories and arrive with your clothes crease-free with the headrest clothes hanger.

Headrest clothes hanger
Umbrella
Pen and notepad
Power bank
Hook for headrest

Includes headrest base carrier.