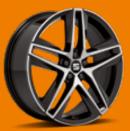

# SE Trim.

Model shown: Ibiza SE with optional 16" 'Design' Alloy Wheels, Vision Pack Plus and Mystery Blue metallic paint.

# Seize the day, in style.

Machine-honed alloy wheels add an extra touch of style to your driving experience.

With the Front fog lights with cornering function you will have perfect visibility wherever you go. No matter the weather conditions, the lbiza SE will always keep you safe.

### 16"

16" 'Design'

SE SE Tec

16" 'Design' Machined

XC