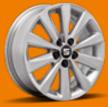

# SE Trim.

Model shown: Ibiza SE with optional 16" 'Design' Alloy Wheels, Vision Pack Plus and Mystery Blue metallic paint.

# Seize the day, in style.

Machine-honed alloy wheels add an extra touch of style to your driving experience.

With the Front fog lights with cornering function you will have perfect visibility wherever you go. No matter the weather conditions, the lbiza SE will always keep you safe.