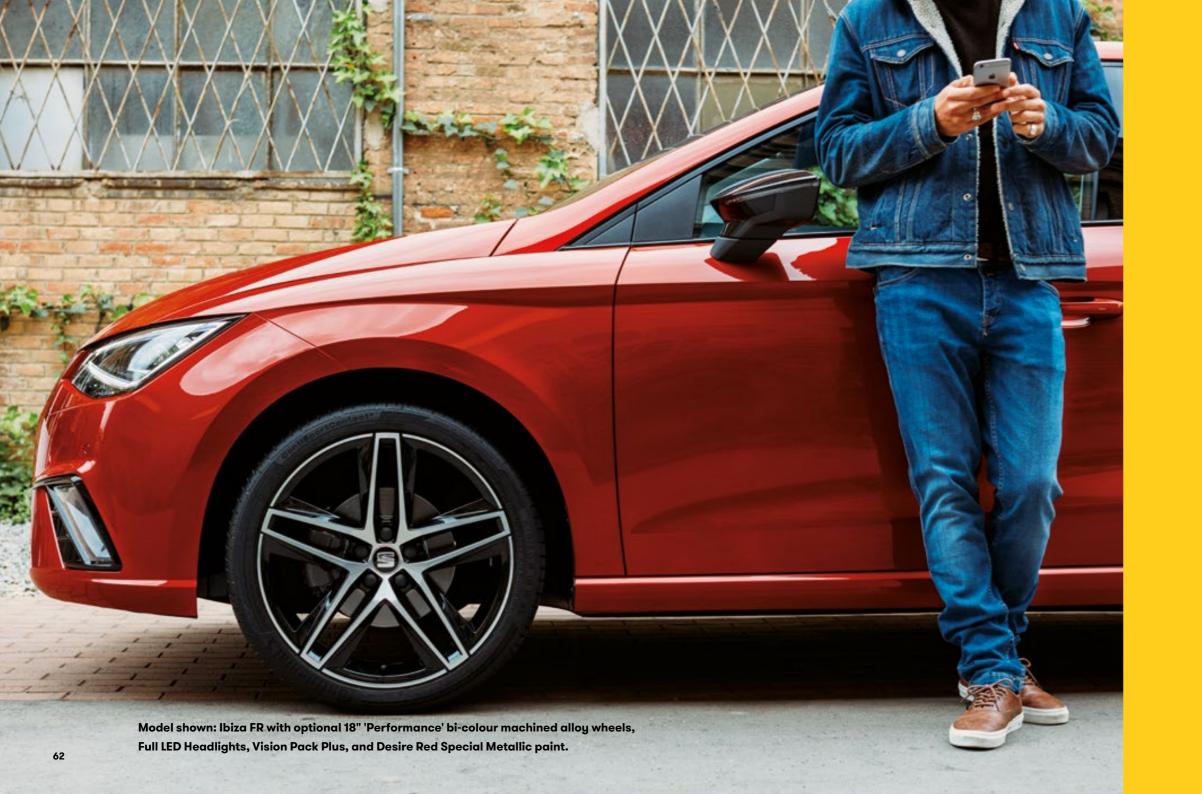

# FR Trim.

Model shown: Ibiza FR with optional Panoramic sunroof, Full LED Headlights, Vision Pack Plus, 18" 'Performance' bi-colour machined alloy wheels and Desire Red Special Metallic paint.