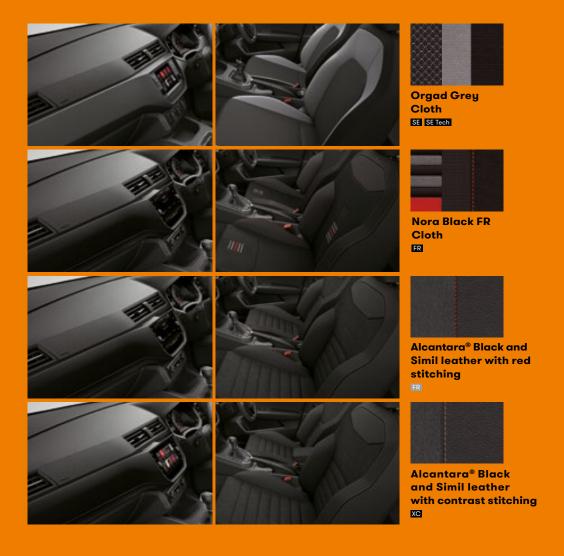

Elegance and comfort are brought together in the Ibiza SE's Orgad Grey Cloth interior.

Media System Colour combines style with practicality and a 6.5" full colour touchscreen, USB port, six speakers and steering wheel mounted controls.

See the world in high definition with your Glossy Black Exterior Mirrors.

Full Link lets you see the contents of your smartphone while driving, keeping you connected and informed.

The optional Black Alcantara® and Simil leather with contrast stitching. When you can't decide on sportiness or luxury, choose both.