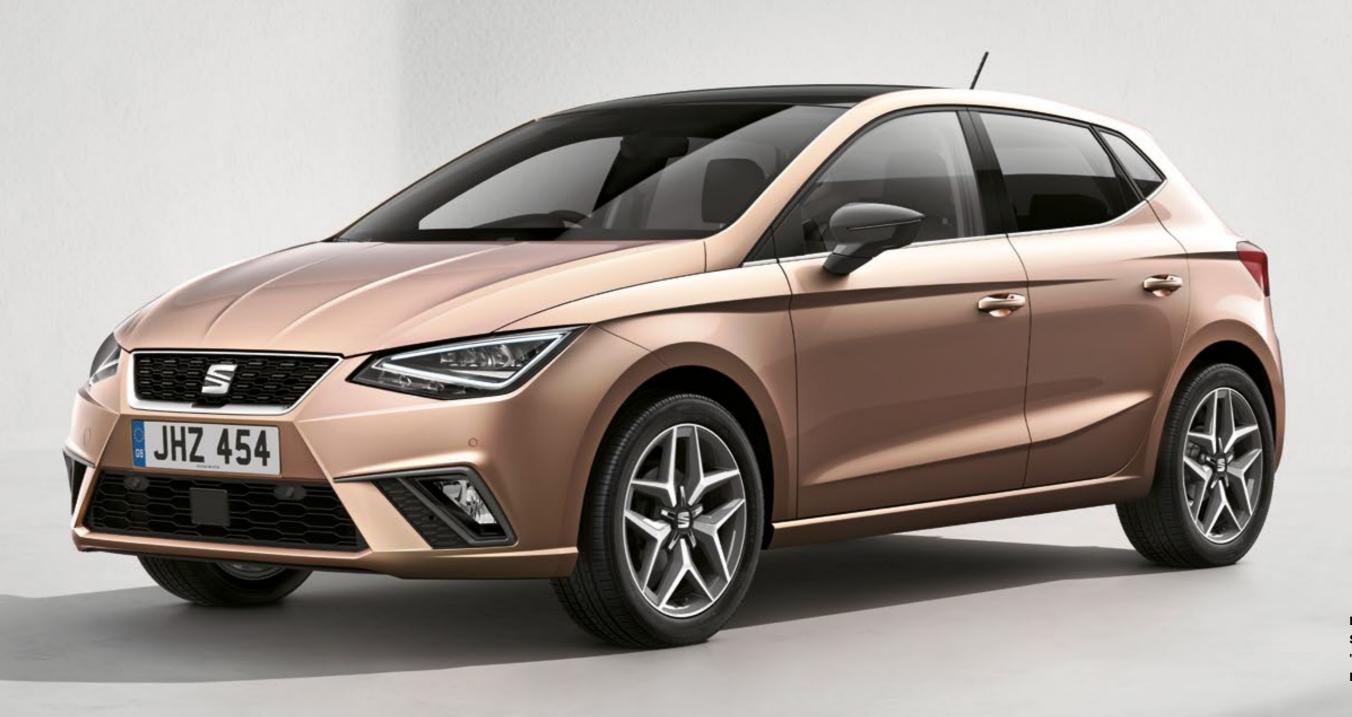

# 66But<sup>99</sup> Model shown: Ibiza XCELLENCE with optional 17"

# would never have gone to the moon.

'Dynamic' bi-colour machined alloy wheels, Vision Pack Plus and Mystic Magenta Metallic paint.