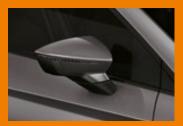

See the world in high definition with your Glossy Black Exterior Mirrors.

Full Link lets you see the contents of your smartphone while driving, keeping you connected and informed.

The optional Black Alcantara® and Simil leather with contrast stitching. When you can't decide on sportiness or luxury, choose both.