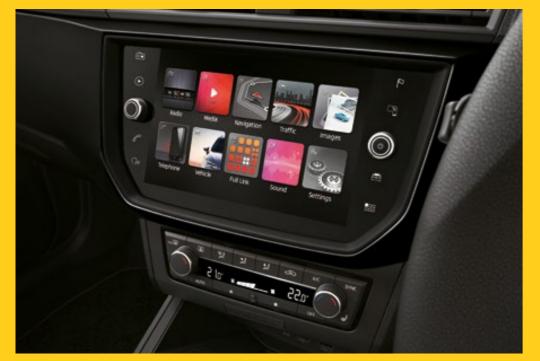

# Why wait for tomorrow?

It's all right here, right now. Your 8" glass display with Full Link technology and Navi System helps adventures stay on track. The wireless phone charger will keep you powered up and in range. And with KESSY (Keyless Entry and Go) with Heartbeat button, you can get in and get going in a heartbeat.

The optional Driver Pack uses top line technology to allow for better and safer driving with Cruise Control and Tiredness Recognition

The SE Technology comes with a high resolution touchscreen, Satellite navigation and with the addition of Full Link technology it allows for a seamless integration between car and phone.

Navigational System with an 8" colour touchscreen, 3D Map display and voice recognition, you are in total control over your journey.

Full Link seamlessly integrates your phone with the media system, keeping you connected to your digital world at the touch of a button.