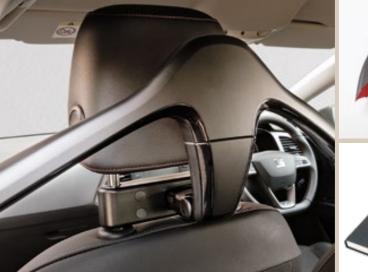

Espresso machine
Headrest clothes hanger
Tablet seat mount
Hook for headrest
Power bank

Includes headrest base carrier.

Headrest clothes hanger
Umbrella
Pen and notepad
Power bank
Hook for headrest

Includes headrest base carrier.