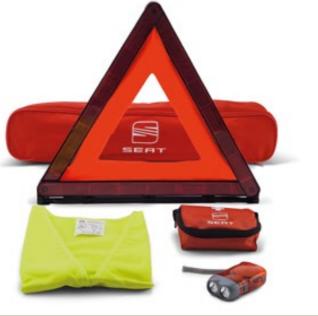

### Travel pack.

Wherever you are heading, when you're equipped with the right, practical accessories, you can enjoy the journey even more.

Travel bag Torch Vehicle safety kit Umbrella Power bank Folding shovel

# Adventure pack.

Whatever you have planned, our Adventure pack gives you a hassle-free system with roof bars and surfboard, ski or bike holder, as well as peace of mind with the vehicle safety kit and protective loadliner.

Surfboard, ski or bike holder Roof bars Protective loadliner Vehicle safety kit

Keep everything in its place with these handy accessories and arrive with your clothes crease-free with the headrest clothes hanger.