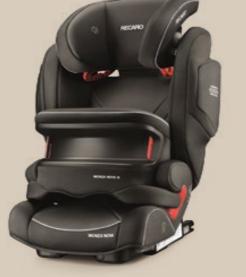

#### Infant pack.

RECARO Privia and RECARO fix base Child monitoring mirrror Protective loadliner Seat cover

### Young pack.

**RECARO Monza Nova IS** Child monitoring mirrror **Protective loadliner** Seat cover

'click+go' online accessory pack ordering
'click+go' is the quick and easy way to order our Accessory packs online and at your local
dealership. You can book a fitting appointment at your chosen dealer online through seat.
co.uk. Just give us a few details and use the online calendar to confirm a day and time for having your accessories fitted.