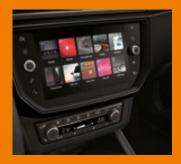

# Why wait for tomorrow?

It's all right here, right now. Your 8" glass display with Full Link technology and Navi System helps adventures stay on track. The wireless phone charger will keep you powered up and in range. And with KESSY (Keyless Entry and Go) with Heartbeat button, you can get in and get going in a heartbeat.

The optional Driver Pack uses top line technology to allow for better and safer driving with Cruise Control and Tiredness Recognition

The SE Technology comes with a high resolution touchscreen, Satellite navigation and with the addition of Full Link technology it allows for a seamless integration between car and phone.

Navigational System with an 8" colour touchscreen, 3D Map display and voice recognition, you are in total control over your journey.

Full Link seamlessly integrates your phone with the media system, keeping you connected to your digital world at the touch of a button.