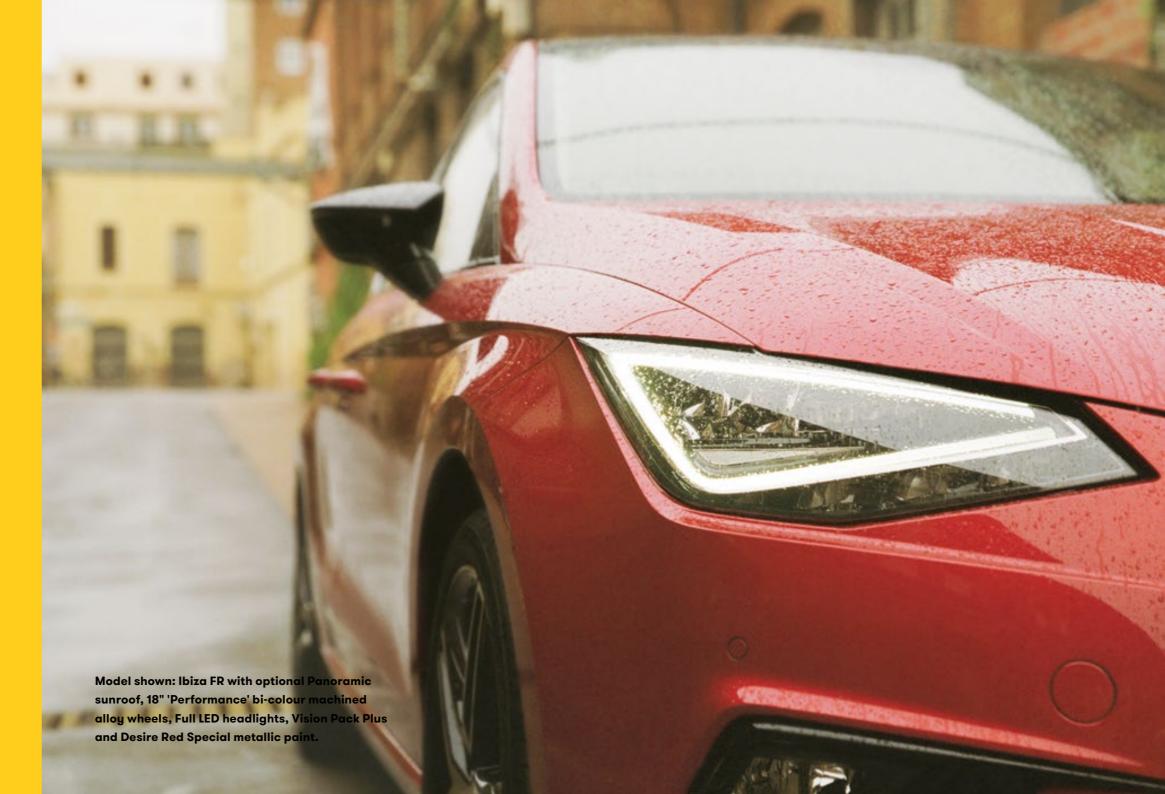

# FR Trim.

Model shown: Ibiza FR with optional Panoramic sunroof, Full LED Headlights, Vision Pack Plus, 18" 'Performance' bi-colour machined alloy wheels and Desire Red Special Metallic paint.