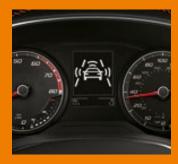

# Go on, we've got you.

Whatever the road brings, your SEAT Ibiza has you covered.
From Adaptive Cruise Control, Front Assist and Tiredness
Recognition Systems to Hill Hold Control, Electronic
Stability Control and a Tyre Pressure Monitor. With front,
side and curtain airbags as standard too, you can relax
and enjoy the ride.

Front Assist monitors the traffic ahead, protecting you with an early warning system that alerts you visually and audibly to a potential collision while also preparing the brakes for emergency stopping.