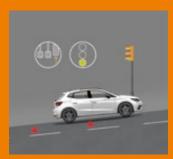

# Go on, we've got you.

Whatever the road brings, your SEAT Ibiza has you covered.
From Adaptive Cruise Control, Front Assist and Tiredness
Recognition Systems to Hill Hold Control, Electronic
Stability Control and a Tyre Pressure Monitor. With front,
side and curtain airbags as standard too, you can relax
and enjoy the ride.

Front Assist monitors the traffic ahead, protecting you with an early warning system that alerts you visually and audibly to a potential collision while also preparing the brakes for emergency stopping.

Hill Hold Control means moving off uphill is flat-out, smooth and easy.