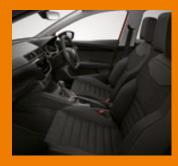

Elegance and comfort are brought together in the Ibiza SE's Orgad Grey Cloth interior.

Media System Colour combines style with practicality and a 6.5" full colour touchscreen, USB port, six speakers and steering wheel mounted controls.

See the world in high definition with your Glossy Black Exterior Mirrors.

Full Link lets you see the contents of your smartphone while driving, keeping you connected and informed.

The optional Black Alcantara® and Simil leather with contrast stitching. When you can't decide on sportiness or luxury, choose both.

### Don't do ordinary?

The enhanced design of the front grille displays the Ibiza's emphasis on refinement and attention to detail.

Contrast stitching adds a pop of colour to the seats and steering wheel.