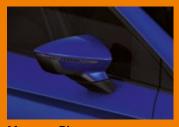

See the world in high definition with your Glossy Black Exterior Mirrors.

Full Link lets you see the contents of your smartphone while driving, keeping you connected and informed.

The optional Black Alcantara® and Simil leather with contrast stitching. When you can't decide on sportiness or luxury, choose both.