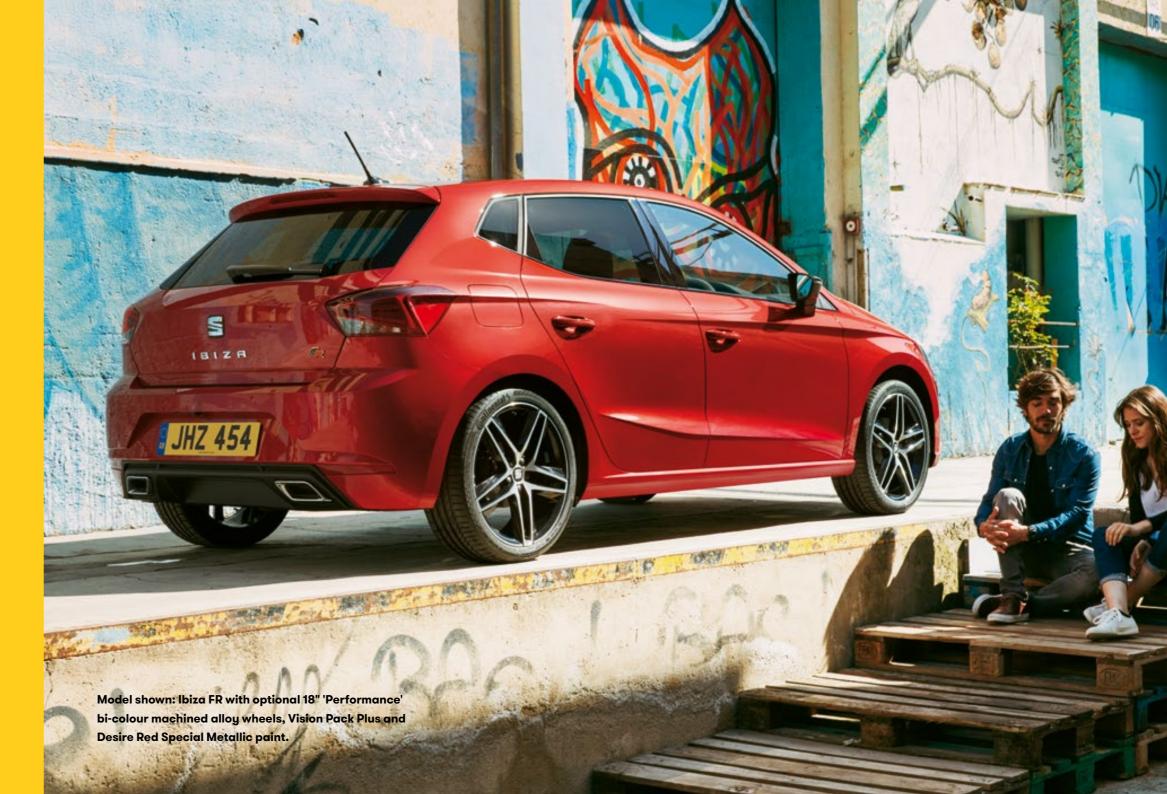

# FR Trim.

Model shown: Ibiza FR with optional Panoramic sunroof, Full LED Headlights, Vision Pack Plus, 18" 'Performance' bi-colour machined alloy wheels and Desire Red Special Metallic paint.

# Are you playing, or spectating?

18" 'Performance' bi-colour machined alloy wheels. Lightweight and robust. Four new reasons to get excited.

Stay juiced up all day, every day with your wireless phone charging.

The SEAT Ibiza's Full LED
Headlights illuminate our
commitment to style and
safety. The road ahead will
always be brighter.

Dynamic down to the last detail. The FR trim is smart, sporty and stylish. Set your own pace with a SEAT Ibiza that's made for life in the fast lane.