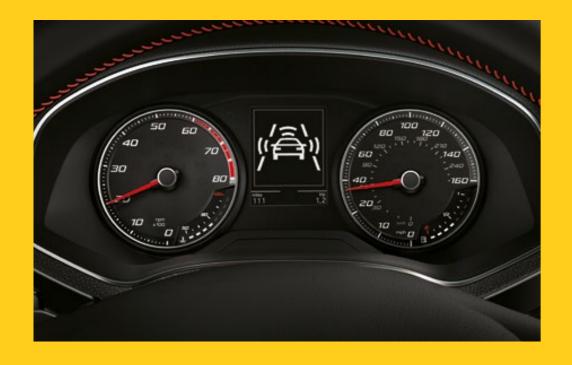

# Go on, we've got you.

Whatever the road brings, your SEAT Ibiza has you covered.
From Adaptive Cruise Control, Front Assist and Tiredness
Recognition Systems to Hill Hold Control, Electronic
Stability Control and a Tyre Pressure Monitor. With front,
side and curtain airbags as standard too, you can relax
and enjoy the ride.

Front Assist monitors the traffic ahead, protecting you with an early warning system that alerts you visually and audibly to a potential collision while also preparing the brakes for emergency stopping.

Hill Hold Control means moving off uphill is flat-out, smooth and easy.