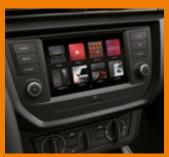

# Want change? Experiment.

Things are different now. An updated dashboard with a digital 8" glass display and ambient lighting offers new levels of customisation and technology.

So go on, break the mould.

# Why wait for tomorrow?

It's all right here, right now. Your 8" glass display with Full Link technology and Navi System helps adventures stay on track. The wireless phone charger will keep you powered up and in range. And with KESSY (Keyless Entry and Go) with Heartbeat button, you can get in and get going in a heartbeat.