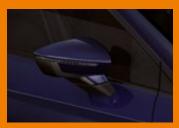

See the world in high definition with your Glossy Black Exterior Mirrors.

Full Link lets you see the contents of your smartphone while driving, keeping you connected and informed.

The optional Black Alcantara® and Simil leather with contrast stitching. When you can't decide on sportiness or luxury, choose both.