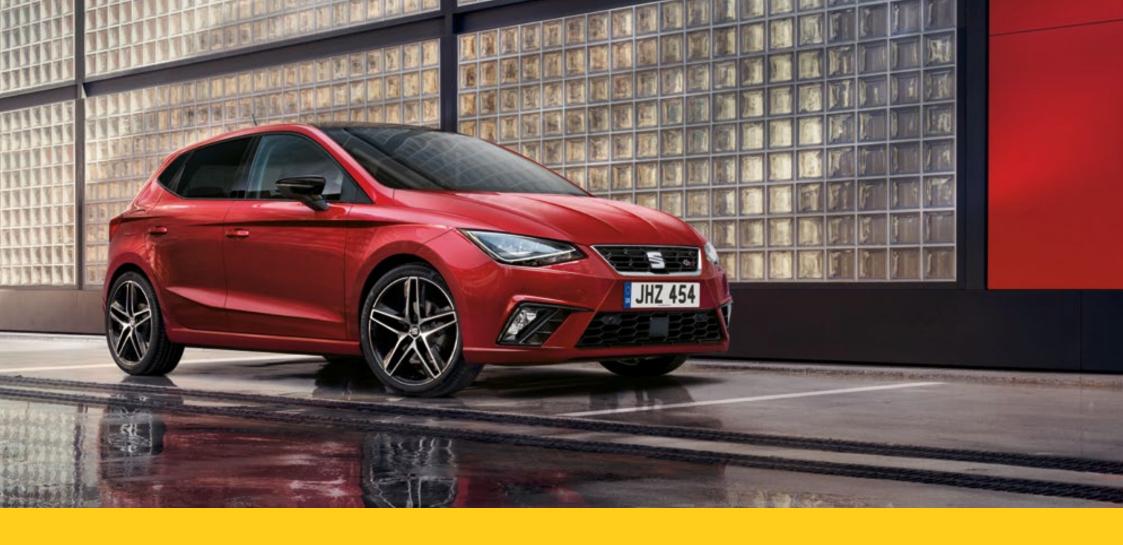

# 66But<sup>99</sup> Model shown: Ibiza XCELLENCE with optional 17"

# would never have gone to the moon.

'Dynamic' bi-colour machined alloy wheels, Vision Pack Plus and Mystic Magenta Metallic paint.