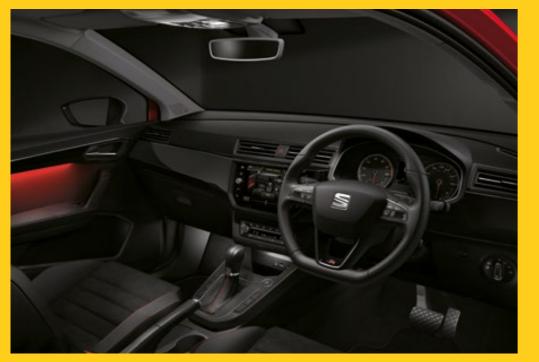

# Want change? Experiment.

Things are different now. An updated dashboard with a digital 8" glass display and ambient lighting offers new levels of customisation and technology.

So go on, break the mould.

# Why wait for tomorrow?

It's all right here, right now. Your 8" glass display with Full Link technology and Navi System helps adventures stay on track. The wireless phone charger will keep you powered up and in range. And with KESSY (Keyless Entry and Go) with Heartbeat button, you can get in and get going in a heartbeat.