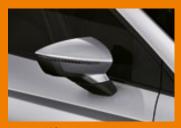

See the world in high definition with your Glossy Black Exterior Mirrors.

Full Link lets you see the contents of your smartphone while driving, keeping you connected and informed.

The optional Black Alcantara® and Simil leather with contrast stitching. When you can't decide on sportiness or luxury, choose both.