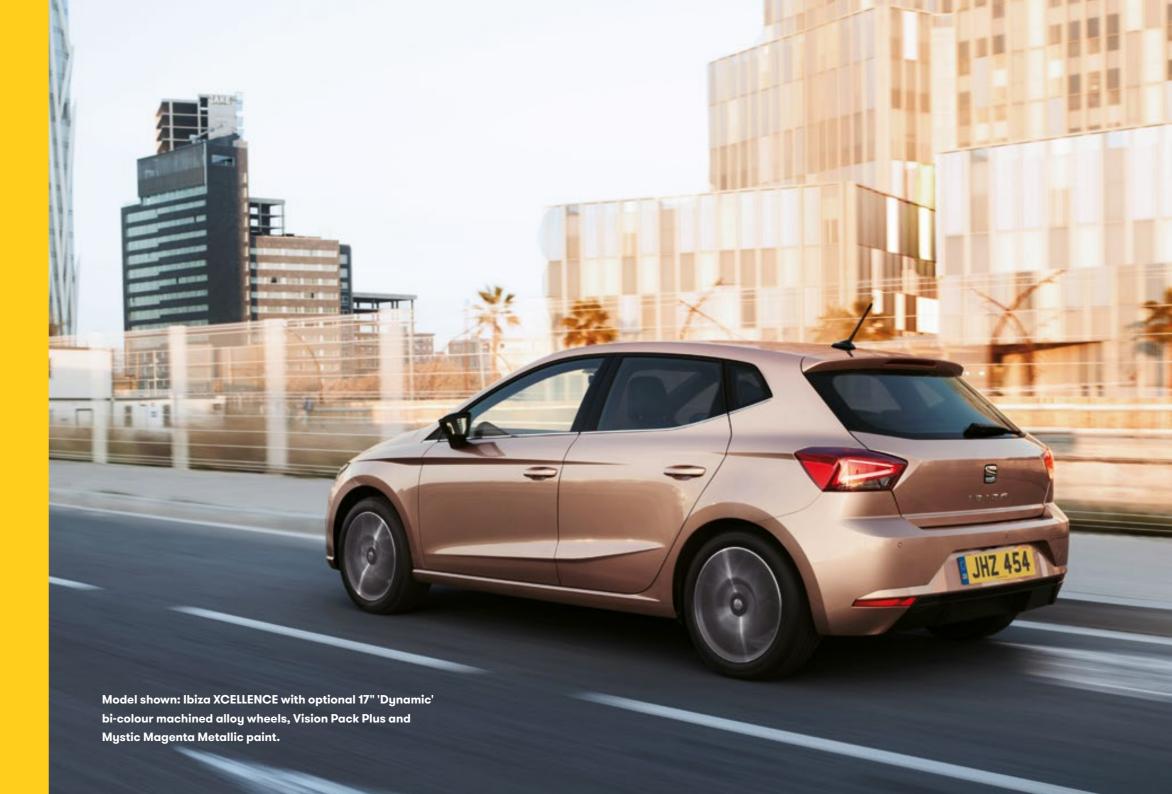

# 66But<sup>99</sup> Model shown: Ibiza XCELLENCE with optional 17"

# would never have gone to the moon.

'Dynamic' bi-colour machined alloy wheels, Vision Pack Plus and Mystic Magenta Metallic paint.