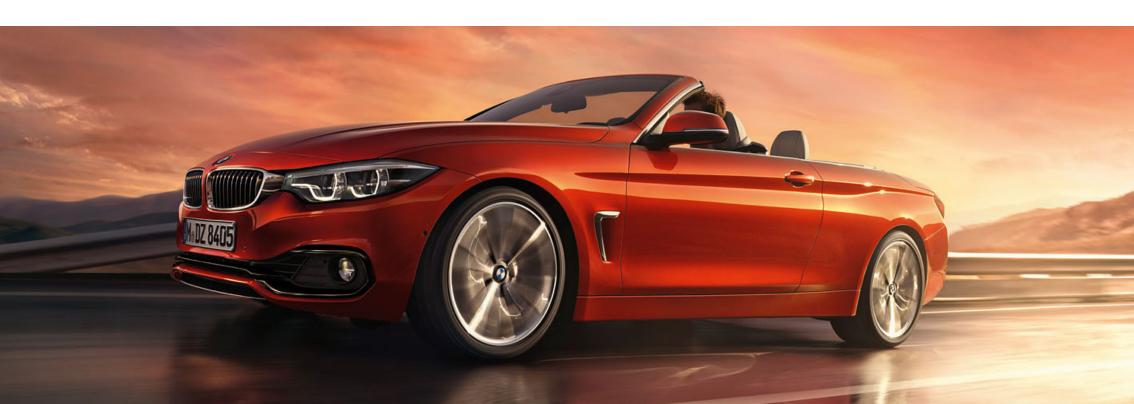

#### BMW 420i SPORT CONVERTIBLE:

BMW TwinPower Turbo four-cylinder petrol engine, 184hp (135kW), 19" light alloy Double-spoke style 407 wheels, Bi-colour Orbit Grey with mixed-size tyres, exterior colour in Sunset Orange metallic, seats in Ivory White Dakota leather, Aluminium Carbon interior trim with Pearl Chrome finisher.