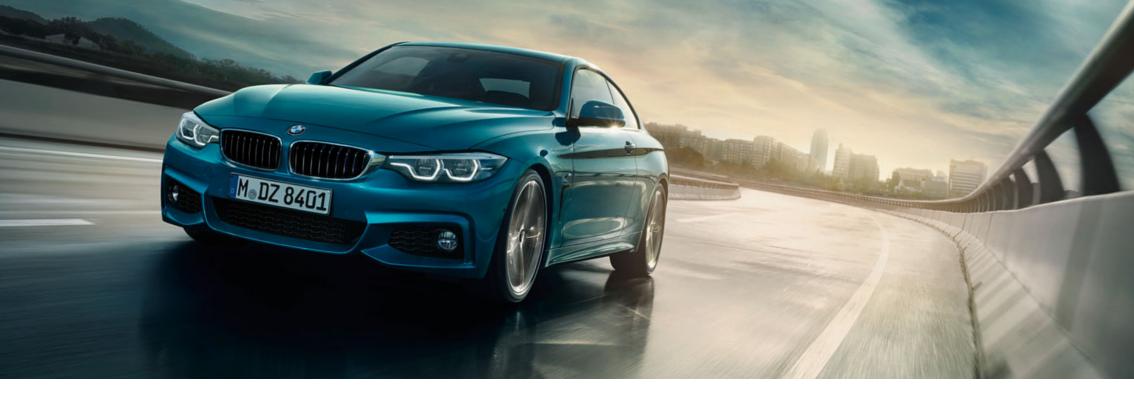

#### BMW 440i M SPORT COUPÉ:

BMW TwinPower Turbo six-cylinder in-line petrol engine, 326hp (240kW), 19" M light alloy Double-spoke style 704 M wheels with mixed-size tyres, exterior colour in Snapper Rocks Blue metallic, seats in Night Blue Dakota leather with Oyster highlight, Aluminium Carbon interior trim with Pearl Chrome finisher.