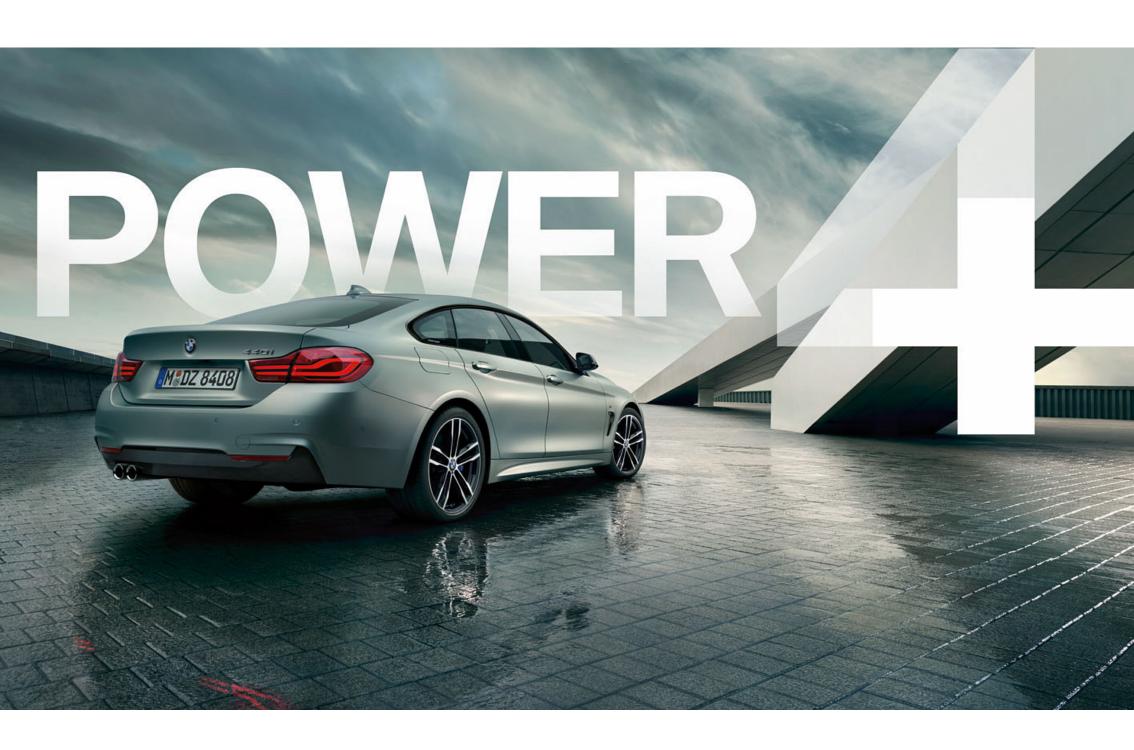

#### BMW 440i M SPORT GRAN COUPÉ:

BMW TwinPower Turbo six-cylinder in-line petrol engine, 326hp (240kW), 19" M light alloy Double-spoke style 704 M wheels with mixed-size tyres, exterior colour in Frozen Silver metallic, seats in Cognac Dakota leather with Brown highlight, Aluminium Carbon interior trim with Pearl Chrome finisher.