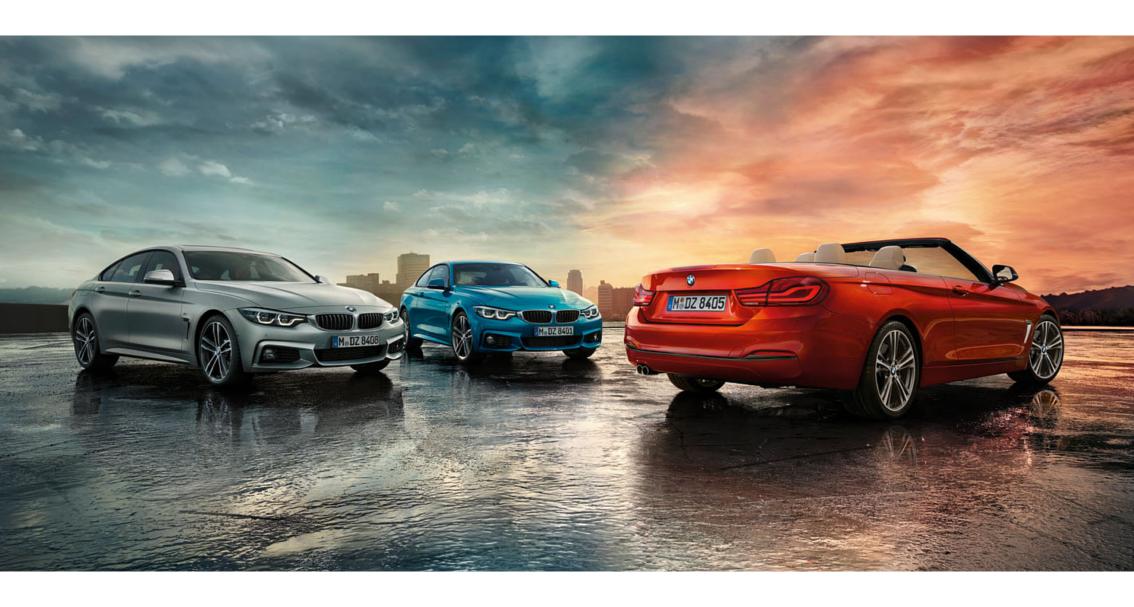

#### BMW 440i M SPORT GRAN COUPÉ:

BMW TwinPower Turbo six-cylinder in-line petrol engine, 326hp (240kW), 19" M light alloy Double-spoke style 704 M wheels with mixed-size tyres, exterior colour in Frozen Silver metallic, seats in Cognac Dakota leather with Brown highlight, Aluminium Carbon interior trim with Pearl Chrome finisher.

#### BMW 440i M SPORT COUPÉ:

BMW TwinPower Turbo six-cylinder in-line petrol engine, 326hp (240kW), 19" M light alloy Double-spoke style 704 M wheels with mixed-size tyres, exterior colour in Snapper Rocks Blue metallic, seats in Night Blue Dakota leather with Oyster highlight, Aluminium Carbon interior trim with Pearl Chrome finisher.

#### BMW 420i SPORT CONVERTIBLE:

BMW TwinPower Turbo four-cylinder petrol engine, 184hp (135kW), 19" light alloy Double-spoke style 407 wheels, Bi-colour Orbit Grey with mixed-size tyres, exterior colour in Sunset Orange metallic, seats in Ivory White Dakota leather, Aluminium Carbon interior trim with Pearl Chrome finisher.