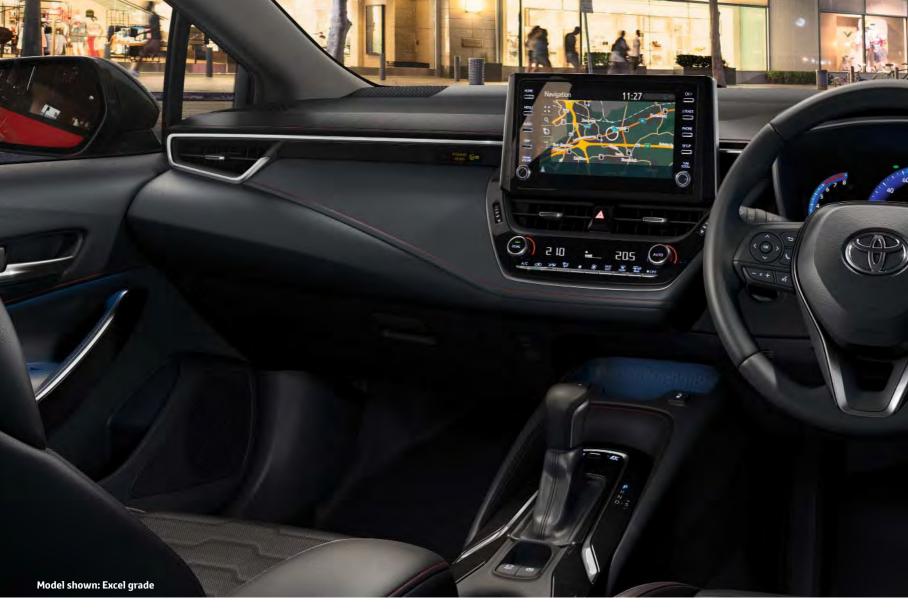

#### AMBIENT LIGHTING SETTING THE MOOD

Nothing does more for a space than light, and the all new Corolla features ambient interior lighting throughout the cabin. The light is a cool shade of blue, giving the interior a stylish, sporty feel. It's a subtle touch – one of many that make this a car you'll love spending time in.

#### **ENJOY A BEAUTIFULLY DESIGNED INTERIOR**

If you think the all new Corolla looks good on the outside, just wait until you get into the car. Our designers have chosen a combination of high quality materials that look stunning together – and also provide a pleasing variety of textures. An all-black look gives the interior a sporty feel that underlines the spacious and uncluttered design. Stylish sport seats\* complete the look perfectly.