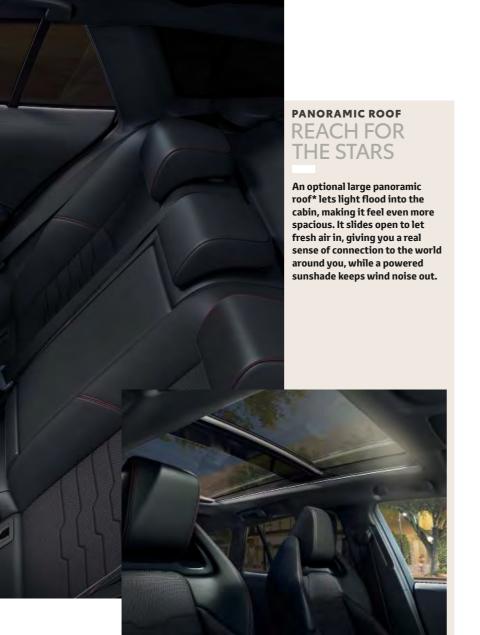

#### AMBIENT LIGHTING SETTING THE MOOD

Nothing does more for a space than light, and the all new Corolla features ambient interior lighting throughout the cabin. The light is a cool shade of blue, giving the interior a stylish, sporty feel. It's a subtle touch – one of many that make this a car you'll love spending time in.

#### **Optional features**

- Panoramic roof\*
- Lite Protection Pack with Black or Chrome Styling<sup>§</sup>
- Full Protection Pack
- \* Optional on Design and Excel Hatchback. Also optional on Design and Excel Touring Sports in 2.0 only.
- § Available on Hatchback and Touring Sports only.

#### **Optional features**

- Panoramic roof§
- Bi-tone paint\*
- JBL premium sound system<sup>o</sup>
- Lite Protection Pack with Black or Chrome Styling\*\*
- Full Protection Pack
- \* Available on Hatchback only.
- Optional on Design and Excel Hatchback. Also optional on Design and Excel Touring Sports in 2.0 only.
- Available on 2.0 Hybrid only.
- \*\* Available on Hatchback and Touring Sports only.