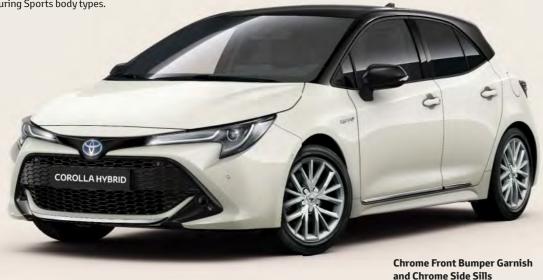

# LITE PROTECTION WITH CHROME STYLING

Similar to the 'Lite Protection with Black Styling' pack, this pack aims to deliver the same promise. This option pack consists of a stainless steel bumper protection plate, boot liner, aluminium scuff plates, chrome front bumper garnish and chrome side sills.