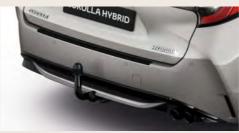

#### **TOWING**

The towing option enables you to bring your family and friends on an amazing holiday. For HB and TS, this pack can be purchased with a combination of vertical or horizontal detachable towing hitch and 7 or 13-pin electrics.

For Saloon, this pack can only be purchased with horizontal detachable towing hitch with 13-pin electrics.

Available for all grades.

Vertical Detachable Towing Hitch

Horizontal Detachable Towing Hitch