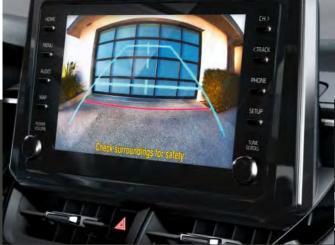

# THE INNOVATIVE TOYOTA SAFETY SENSE

**RELAX AND ENJOY REAL PEACE OF MIND** 

Everything we do starts with your safety. For instance, the innovative Toyota Safety Sense package anticipates potential hazards and helps you respond more effectively. Also part of the comprehensive suite of safety features is Dynamic Radar Cruise Control with Road Sign Assist (RSA). This, together with Hybrid technology and its automatic transmission, delivers a smooth and hasslefree drive – perfect for the city. And with a range of intelligent driver aids including a reversing camera, Pre-Collision Systems, Road Sign Assist, Lane Trace Assist, Intelligent Parking Assist and Automatic High Beam, every journey will be as easy as it is enjoyable. So you can be sure that you and your passengers are even safer and more relaxed than ever before.