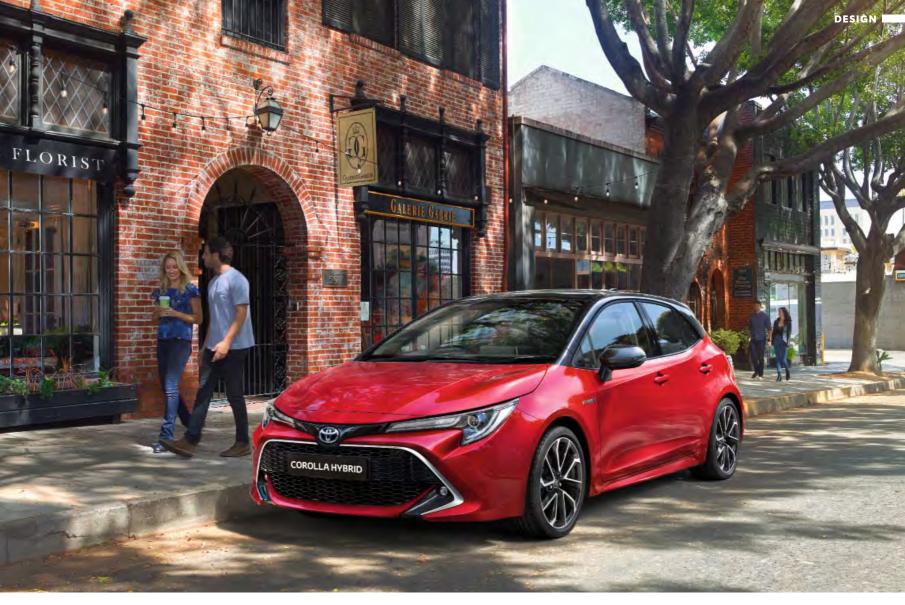

# DESIGNED TO TURN HEADS

THE ALL NEW COROLLA IS STRIKING FROM ALL ANGLES

The first things you notice about the all new Corolla are its bold styling lines with an attractive low bonnet giving it a sleek profile. The Hatchback Excel grade can be even more eye-catching with a selection of Bi-tone paint options, which is further enhanced by sporty 18" alloy wheels.

# MULTI LED HEADLIGHTS SIMPLY BRILLIANT

Both front and rear LED lights provide excellent visibility, while using very little energy. The LEDs are arranged in clusters which form elegant curving lines that suit the car's sleek design. The Automatic High Beam system instantly gives you the visibility you need without dazzling other drivers.