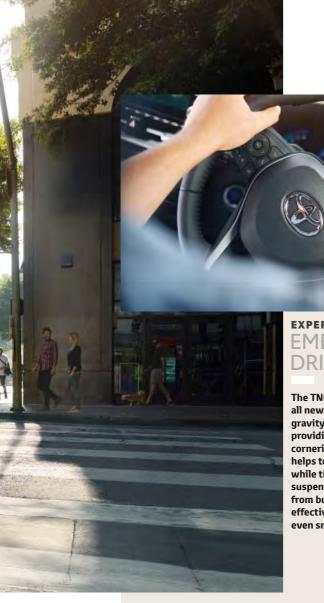

# EMBRACE THE DRIVE

The TNGA platform gives the all new Corolla a low centre of gravity that reduces body roll, providing extra control when cornering. A highly rigid body helps to enhance ride comfort, while the rear double wishbone suspension absorbs shocks from bumps in the road more effectively, making the ride even smoother.

# A MORE REWARDING DRIVING EXPERIENCE

**ENJOY A CAR THAT MAKES DRIVING FUN** 

At Toyota, we're committed to making ever better cars. That's why we have introduced Toyota New Global Architecture (TNGA) – a new platform that delivers excellent performance. This is the first Corolla to use TNGA, and the difference is clear from the moment you get behind the wheel, with excellent handling and stability making the drive even more rewarding. Sit back and enjoy the journey.