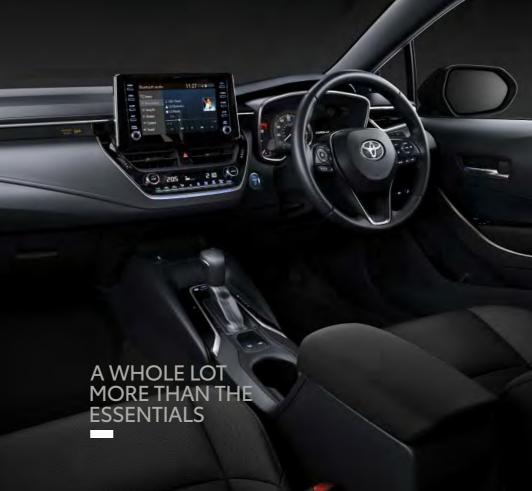

#### DESIGNED TO MAKE THE DRIVE EVEN SMOOTHER

Intuitive technology helps make every journey a pleasure. An 8" full-colour touchscreen gives you instant access to the Toyota Touch® 2 multimedia system to make playing music and making calls even simpler. The optional 8-speaker JBL premium sound system\* makes listening to every track amazing.

### SIT BACK AND RELAX

**EVERY JOURNEY PUTS YOU AT EASE** 

The cabin of the all new Corolla has been designed around your comfort. Sport seats upholstered in a combination of leather, Alcantara® and embossed fabric§ keep you comfortable on long journeys. The steering position has been designed to feel as natural as possible, helping to avoid fatigue. Steering-wheel mounted switches for driving, infotainment and audio controls let you make calls and control music without taking your hands off the wheel.