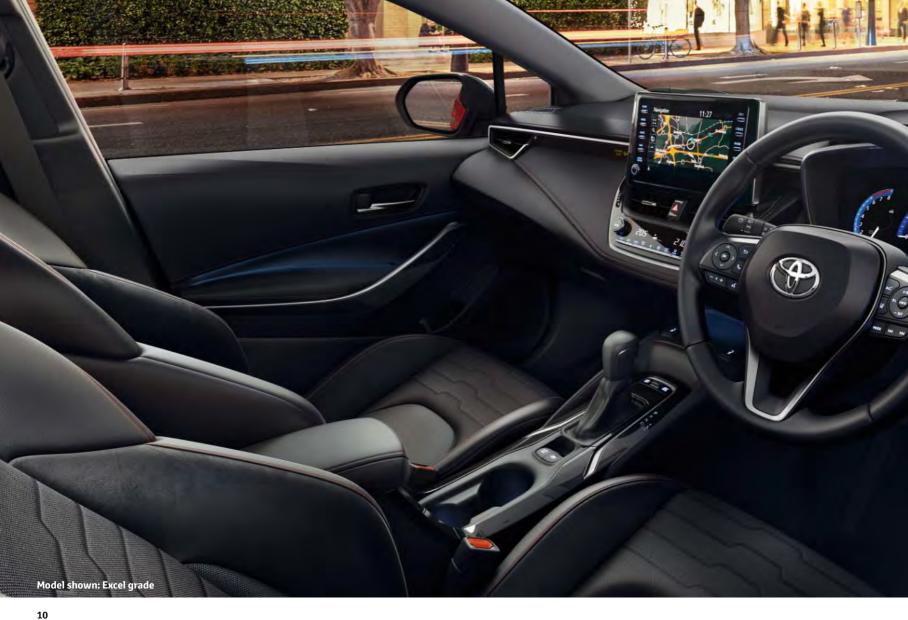

#### DESIGNED TO MAKE THE DRIVE EVEN SMOOTHER

Intuitive technology helps make every journey a pleasure. An 8" full-colour touchscreen gives you instant access to the Toyota Touch® 2 multimedia system to make playing music and making calls even simpler. The optional 8-speaker JBL premium sound system\* makes listening to every track amazing.

#### CHOOSE YOUR LOOK

At the centre of the instrument panel is a multi-information display with a colour screen that tells you everything you need to know. You can choose a speedometer with a traditional dial or a simple digital version.