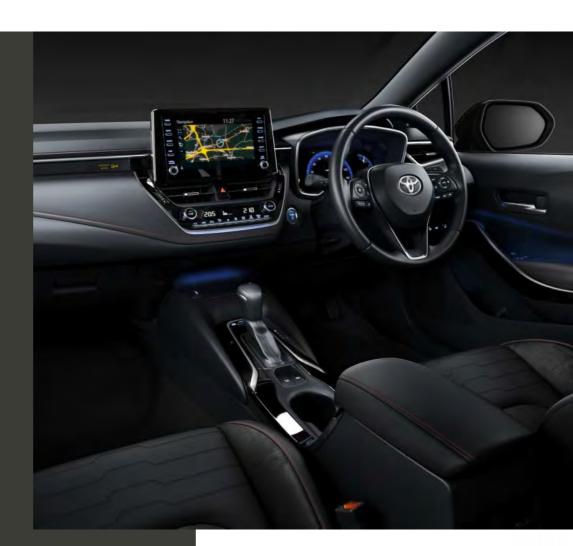

#### AMBIENT LIGHTING SETTING THE MOOD

Nothing does more for a space than light, and the all new Corolla features ambient interior lighting throughout the cabin. The light is a cool shade of blue, giving the interior a stylish, sporty feel. It's a subtle touch – one of many that make this a car you'll love spending time in.

#### **ENJOY A BEAUTIFULLY DESIGNED INTERIOR**

If you think the all new Corolla looks good on the outside, just wait until you get into the car. Our designers have chosen a combination of high quality materials that look stunning together – and also provide a pleasing variety of textures. An all-black look gives the interior a sporty feel that underlines the spacious and uncluttered design. Stylish sport seats\* complete the look perfectly.

#### CHOOSE YOUR LOOK

At the centre of the instrument panel is a multi-information display with a colour screen that tells you everything you need to know. You can choose a speedometer with a traditional dial or a simple digital version.

#### DESIGNED TO MAKE THE DRIVE EVEN SMOOTHER

Intuitive technology helps make every journey a pleasure. An 8" full-colour touchscreen gives you instant access to the Toyota Touch® 2 multimedia system to make playing music and making calls even simpler. The optional 8-speaker JBL premium sound system\* makes listening to every track amazing.