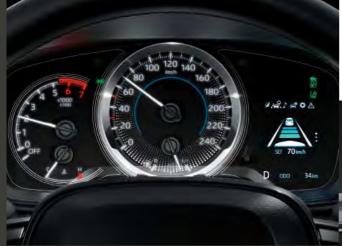

#### CHOOSE YOUR LOOK

At the centre of the instrument panel is a multi-information display with a colour screen that tells you everything you need to know. You can choose a speedometer with a traditional dial or a simple digital version.