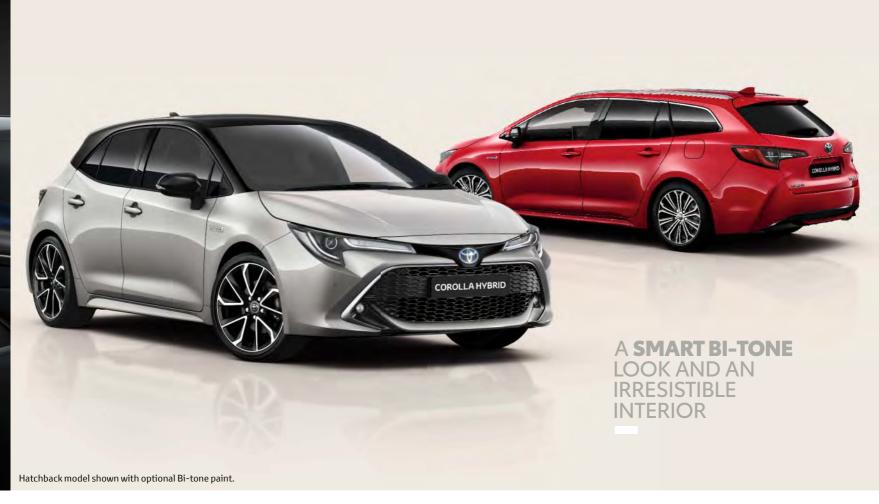

# DESIGNED TO TURN HEADS

THE ALL NEW COROLLA IS STRIKING FROM ALL ANGLES

The first things you notice about the all new Corolla are its bold styling lines with an attractive low bonnet giving it a sleek profile. The Hatchback Excel grade can be even more eye-catching with a selection of Bi-tone paint options, which is further enhanced by sporty 18" alloy wheels.

### THE ALL NEW COROLLA FAMILY

THE CHOICE IS YOURS

An exciting journey lies ahead. Alongside the dynamic Corolla Hatchback and practical Touring Sports is the Corolla Saloon, one of the most loved cars of all time. Introduced for the first time as a Hybrid, the Saloon rounds up a perfect trio of Corollas, providing choices ideal for every kind of driver. So whichever body type you choose, you'll benefit from Corolla's illustrious reputation, as well as Toyota's self-charging Hybrid.