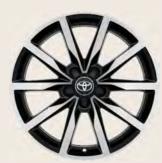

17" machined-face black alloy wheels (5-triple-spoke)
Optional on Design grade

18" black machined-face alloy wheels (5-double-spoke) Optional on Excel grade