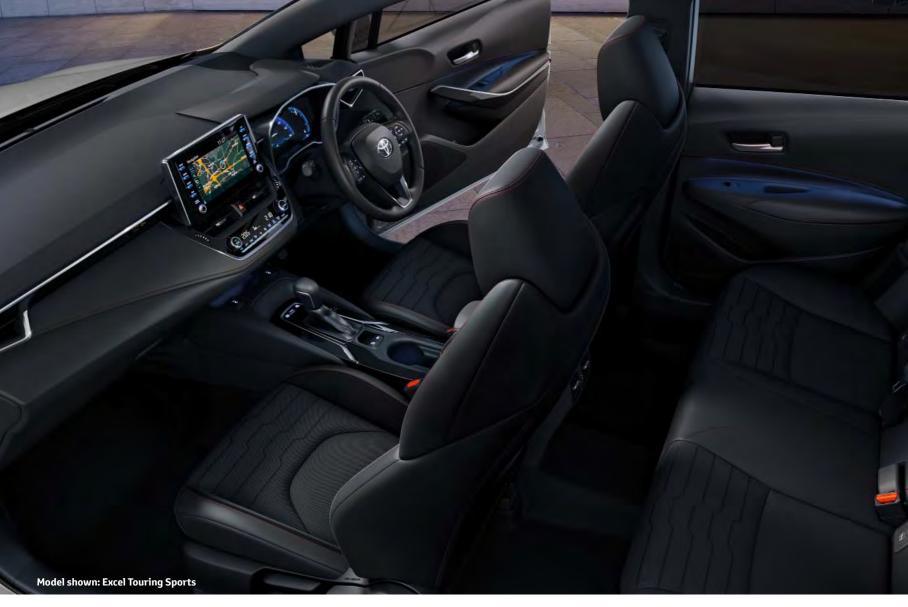

### SIT BACK AND RELAX

**EVERY JOURNEY PUTS YOU AT EASE** 

The cabin of the all new Corolla has been designed around your comfort. Sport seats upholstered in a combination of leather, Alcantara® and embossed fabric§ keep you comfortable on long journeys. The steering position has been designed to feel as natural as possible, helping to avoid fatigue. Steering-wheel mounted switches for driving, infotainment and audio controls let you make calls and control music without taking your hands off the wheel.

# STYLE MEETS COMFORT

**CHOOSE YOUR SEATS** 

Black quilted fabric, grey stitching Standard on Icon, Icon Tech and Design Hatchback and Touring Sports

Black partial leather, red stitching & black ornament Standard on Excel Hatchback and Touring Sports