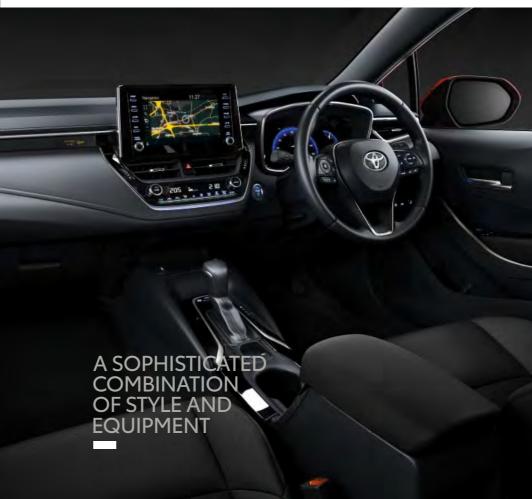

#### DESIGNED TO MAKE THE DRIVE EVEN SMOOTHER

Intuitive technology helps make every journey a pleasure. An 8" full-colour touchscreen gives you instant access to the Toyota Touch® 2 multimedia system to make playing music and making calls even simpler. The optional 8-speaker JBL premium sound system\* makes listening to every track amazing.

### SIT BACK AND RELAX

**EVERY JOURNEY PUTS YOU AT EASE** 

The cabin of the all new Corolla has been designed around your comfort. Sport seats upholstered in a combination of leather, Alcantara® and embossed fabric§ keep you comfortable on long journeys. The steering position has been designed to feel as natural as possible, helping to avoid fatigue. Steering-wheel mounted switches for driving, infotainment and audio controls let you make calls and control music without taking your hands off the wheel.