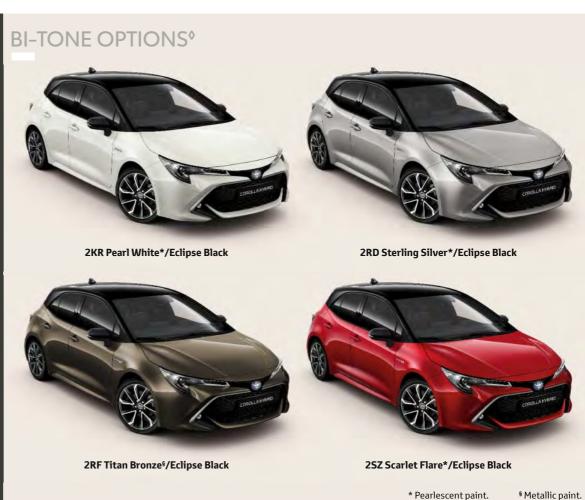

# STYLISH LOOKS

**CHOOSE YOUR COLOUR** 

209 Eclipse Black§

3U5 Scarlet Flare\*

8U6 Denim Blue

<sup>o</sup> Bi-tone paint option is only available on Excel Hatchback.

**16" alloy wheels (5-double-spoke)**Standard on Icon and Icon Tech
(Hatchback and Touring Sports)