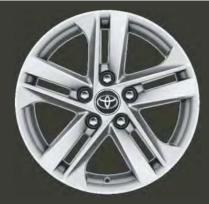

#### **OPTIONS – ALLOY WHEELS**

Make your Corolla stand out from the crowd even more by enhancing its exterior look further using these sets of alloy wheels. Alloy wheel options are available for Hatchback and Touring Sports only.

**16" silver alloy wheels (5-spoke)** Optional on Icon and Icon Tech grade

17" gloss black alloy wheels
(5-triple-spoke)
Optional on Design grade

17" silver alloy wheels (5-triple-spoke)
Optional on Design grade