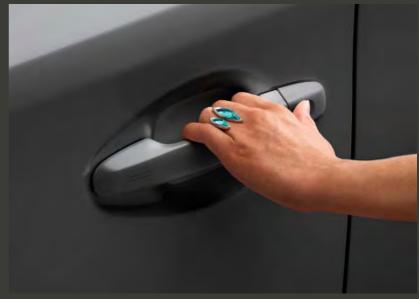

# INDIVIDUAL ACCESSORIES

**European Safety Kit**Available for all grades for all body types.

**Door Handle Protection Film**Protect your door handle paint against scratches caused by rings or other jewellery worn by you and your passengers.
Available on all grades for all body types.