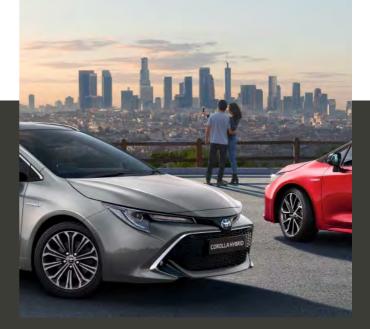

# DESIGNED TO TURN HEADS

THE ALL NEW COROLLA IS STRIKING FROM ALL ANGLES

The first things you notice about the all new Corolla are its bold styling lines with an attractive low bonnet giving it a sleek profile. The Hatchback Excel grade can be even more eye-catching with a selection of Bi-tone paint options, which is further enhanced by sporty 18" alloy wheels.

### THE ALL NEW COROLLA FAMILY

THE CHOICE IS YOURS

An exciting journey lies ahead. Alongside the dynamic Corolla Hatchback and practical Touring Sports is the Corolla Saloon, one of the most loved cars of all time. Introduced for the first time as a Hybrid, the Saloon rounds up a perfect trio of Corollas, providing choices ideal for every kind of driver. So whichever body type you choose, you'll benefit from Corolla's illustrious reputation, as well as Toyota's self-charging Hybrid.