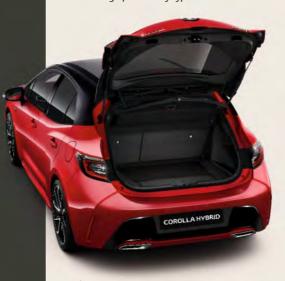

# SPACE FOR ALL THE FAMILY

**DESIGNED AROUND YOUR LIFESTYLE** 

The all new Corolla Touring Sports gives you the space you need, where you need it. It makes the rear passengers just as comfortable as the people in the front, thanks to plenty of knee room. Whether you're taking a bicycle, golf bags or the whole family's luggage, the generous boot space is versatile enough to fit it in easily, thanks to an adjustable deck board, handy side pockets and easily folded seats.

#### ADAPTABLE STORAGE SMART AND PRACTICAL

The thoughtful design of the boot makes it easy to take everything with you.

1. The boot deck board is reversible, with carpet on one side and a resin finish on the other, so you don't have to worry about transporting garden plants, wet surf gear or your dog. If you need extra space, you can simply move it to a lower position.

2. Need even more room? Just pull a lever and one of the rear seats, or the whole row, automatically folds down without any fuss.