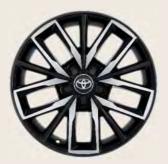

18" machined-face alloy wheels (5-double-spoke) Standard on Excel Hatchback

STRIKING WHEELS

**CHOOSE YOUR ALLOYS** 

17" black machined-face alloy wheels (10-spoke)
Standard on Design (Hatchback, Saloon and
Touring Sports), Excel Touring Sports only.