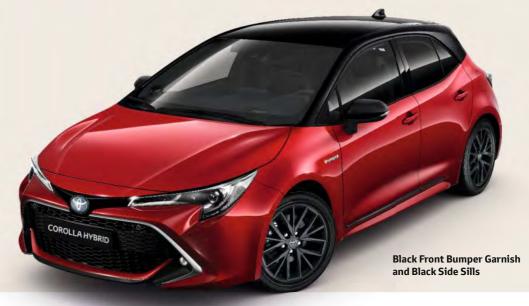

#### LITE PROTECTION WITH BLACK STYLING

To strike a balance between achieving optimum protection and style enhancement, this option aims to make your vehicle stand out in the crowd whilst protecting your vehicle from daily wear and tear as much as possible. This pack consists of a black plastic bumper protection plate, boot liner, aluminium scuff plates (for daily protection against dirt and scratches), in addition to the black front bumper garnish and black side sills (to give your vehicle a more sporty look).