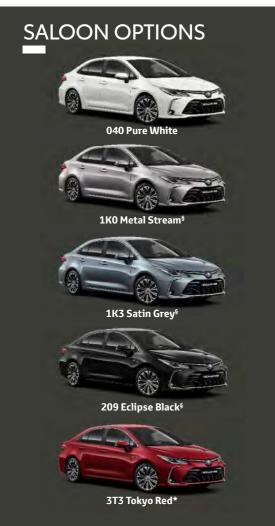

# STYLISH LOOKS

**CHOOSE YOUR COLOUR** 

209 Eclipse Black§

3U5 Scarlet Flare\*

8U6 Denim Blue

<sup>o</sup> Bi-tone paint option is only available on Excel Hatchback.

**16" alloy wheels (5-double-spoke)**Standard on Icon and Icon Tech
(Hatchback and Touring Sports)