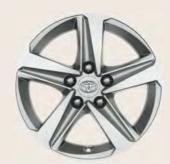

Eclipse Black§



3U5 Scarlet Flare\*



8U6 Denim Blue





<sup>o</sup> Bi-tone paint option is only available on Excel Hatchback.



**16" alloy wheels (5-double-spoke)**Standard on Icon and Icon Tech
(Hatchback and Touring Sports)



18" machined-face alloy wheels (5-double-spoke) Standard on Excel Hatchback



STRIKING WHEELS

**CHOOSE YOUR ALLOYS** 



17" black machined-face alloy wheels (10-spoke)
Standard on Design (Hatchback, Saloon and
Touring Sports), Excel Touring Sports only.

**16" alloy wheels (10-spoke)**Standard on Icon and Icon Tech Saloon

#### **OPTIONS – ALLOY WHEELS**

Make your Corolla stand out from the crowd even more by enhancing its exterior look further using these sets of alloy wheels. Alloy wheel options are available for Hatchback and Touring Sports only.



**16" silver alloy wheels (5-spoke)** Optional on Icon and Icon Tech grade



17" gloss black alloy wheels
(5-triple-spoke)
Optional on Design grade



17" silver alloy wheels (5-triple-spoke)
Optional on Design grade



17" machined-face black alloy wheels (5-triple-spoke)
Optional on Design grade



18" black machined-face alloy wheels (5-double-spoke) Optional on Excel grade

# STYLE MEETS COMFORT

**CHOOSE YOUR SEATS** 



Black quilted fabric, grey stitching Standard on Icon, Icon Tech and Design Hatchback and Touring Sports



Black partial leather, red stitching & black ornament Standard on Excel Hatchback and Touring Sports



**Diamond quilted black fabric**Available on all Saloon
grades









# THE FINAL TOUCHES

**CHOOSE YOUR ACCESSORIES** 

Genuine Toyota accessories are d