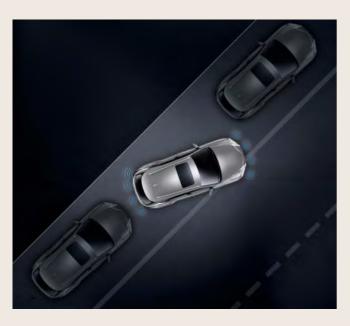

# THE INNOVATIVE TOYOTA SAFETY SENSE

**RELAX AND ENJOY REAL PEACE OF MIND** 

Everything we do starts with your safety. For instance, the innovative Toyota Safety Sense package anticipates potential hazards and helps you respond more effectively. Also part of the comprehensive suite of safety features is Dynamic Radar Cruise Control with Road Sign Assist (RSA). This, together with Hybrid technology and its automatic transmission, delivers a smooth and hasslefree drive – perfect for the city. And with a range of intelligent driver aids including a reversing camera, Pre-Collision Systems, Road Sign Assist, Lane Trace Assist, Intelligent Parking Assist and Automatic High Beam, every journey will be as easy as it is enjoyable. So you can be sure that you and your passengers are even safer and more relaxed than ever before.

#### Full-range Adaptive Cruise Control

Enables the car to maintain a constant speed without the use of the accelerator pedal. If necessary, it also reduces speed to preserve the distance between the car and the vehicle ahead, down to a complete stop.