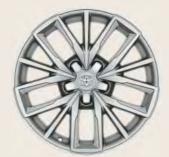

18" machined-face alloy wheels (5-double-spoke) Standard on Excel Hatchback

STRIKING WHEELS

**CHOOSE YOUR ALLOYS** 

17" black machined-face alloy wheels (10-spoke)
Standard on Design (Hatchback, Saloon and
Touring Sports), Excel Touring Sports only.