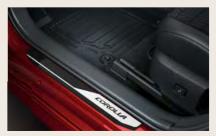

#### LITE PROTECTION WITH BLACK STYLING

To strike a balance between achieving optimum protection and style enhancement, this option aims to make your vehicle stand out in the crowd whilst protecting your vehicle from daily wear and tear as much as possible. This pack consists of a black plastic bumper protection plate, boot liner, aluminium scuff plates (for daily protection against dirt and scratches), in addition to the black front bumper garnish and black side sills (to give your vehicle a more sporty look).

# LITE PROTECTION WITH CHROME STYLING

Similar to the 'Lite Protection with Black Styling' pack, this pack aims to deliver the same promise. This option pack consists of a stainless steel bumper protection plate, boot liner, aluminium scuff plates, chrome front bumper garnish and chrome side sills.

Available on all grades for both Hatchback and Touring Sports body types.

**Aluminium Scuff Plates** 

**Rear Bumper Protection Plate** 

**Boot Liner** 