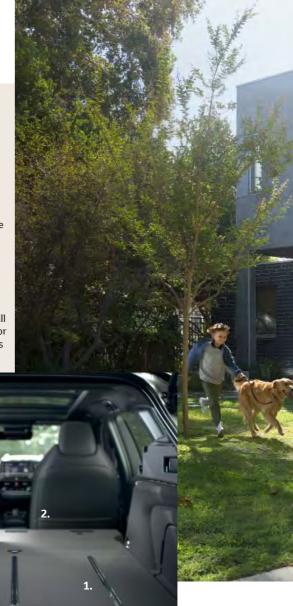

#### ADAPTABLE STORAGE SMART AND PRACTICAL

The thoughtful design of the boot makes it easy to take everything with you.

1. The boot deck board is reversible, with carpet on one side and a resin finish on the other, so you don't have to worry about transporting garden plants, wet surf gear or your dog. If you need extra space, you can simply move it to a lower position.

2. Need even more room? Just pull a lever and one of the rear seats, or the whole row, automatically folds down without any fuss.