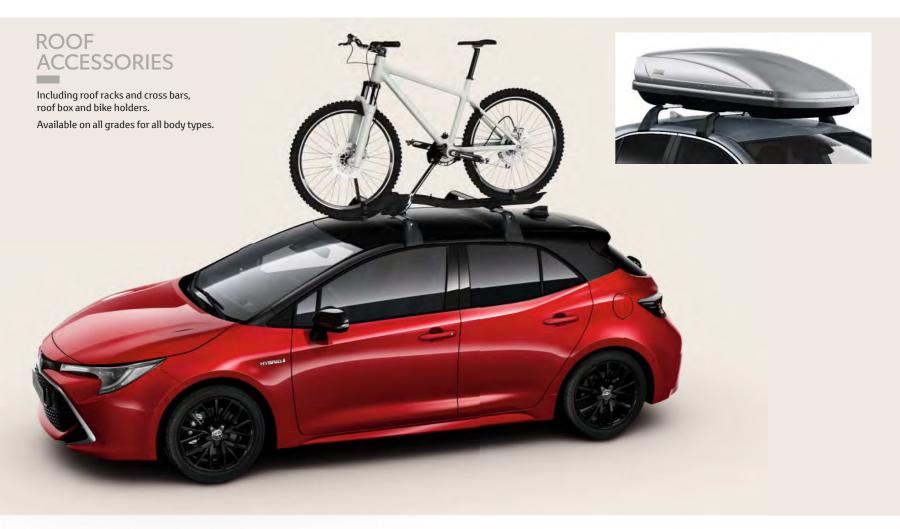

# THE FINAL TOUCHES

**CHOOSE YOUR ACCESSORIES** 

Genuine Toyota accessories are designed with the same care and attention to quality and detail as your all new Corolla. They will help to give you the opportunity to add your own stylish, practical and innovative touch.