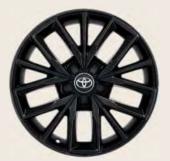

17" machined-face black alloy wheels (5-triple-spoke)
Optional on Design grade

18" black machined-face alloy wheels (5-double-spoke) Optional on Excel grade