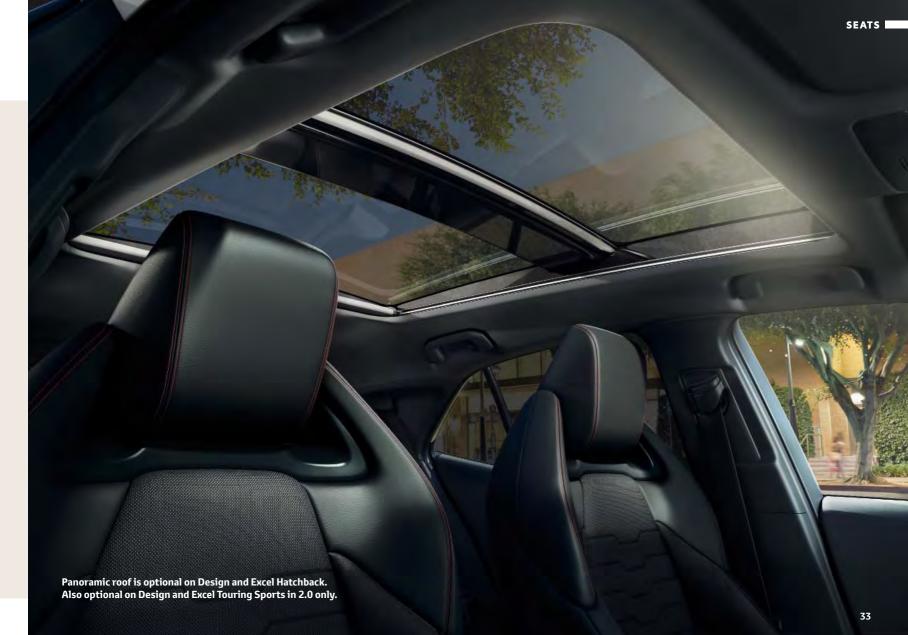

#### AMBIENT LIGHTING SETTING THE MOOD

Nothing does more for a space than light, and the all new Corolla features ambient interior lighting throughout the cabin. The light is a cool shade of blue, giving the interior a stylish, sporty feel. It's a subtle touch – one of many that make this a car you'll love spending time in.

#### **ENJOY A BEAUTIFULLY DESIGNED INTERIOR**

If you think the all new Corolla looks good on the outside, just wait until you get into the car. Our designers have chosen a combination of high quality materials that look stunning together – and also provide a pleasing variety of textures. An all-black look gives the interior a sporty feel that underlines the spacious and uncluttered design. Stylish sport seats\* complete the look perfectly.

### SIT BACK AND RELAX

**EVERY JOURNEY PUTS YOU AT EASE** 

The cabin of the all new Corolla has been designed around your comfort. Sport seats upholstered in a combination of leather, Alcantara® and embossed fabric§ keep you comfortable on long journeys. The steering position has been designed to feel as natural as possible, helping to avoid fatigue. Steering-wheel mounted switches for driving, infotainment and audio controls let you make calls and control music without taking your hands off the wheel.

#### **Optional features**

- Panoramic roof\*
- Lite Protection Pack with Black or Chrome Styling<sup>§</sup>
- Full Protection Pack
- \* Optional on Design and Excel Hatchback. Also optional on Design and Excel Touring Sports in 2.0 only.
- § Available on Hatchback and Touring Sports only.