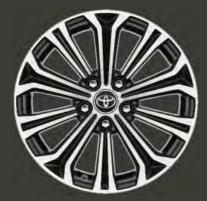

18" machined-face alloy wheels (5-double-spoke) Standard on Excel Hatchback

STRIKING WHEELS

**CHOOSE YOUR ALLOYS** 

17" black machined-face alloy wheels (10-spoke)
Standard on Design (Hatchback, Saloon and
Touring Sports), Excel Touring Sports only.