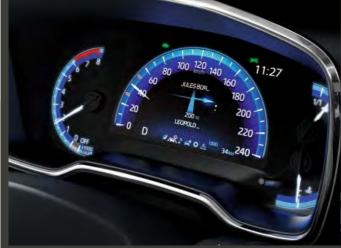

#### CHOOSE YOUR LOOK

At the centre of the instrument panel is a multi-information display with a colour screen that tells you everything you need to know. You can choose a speedometer with a traditional dial or a simple digital version.