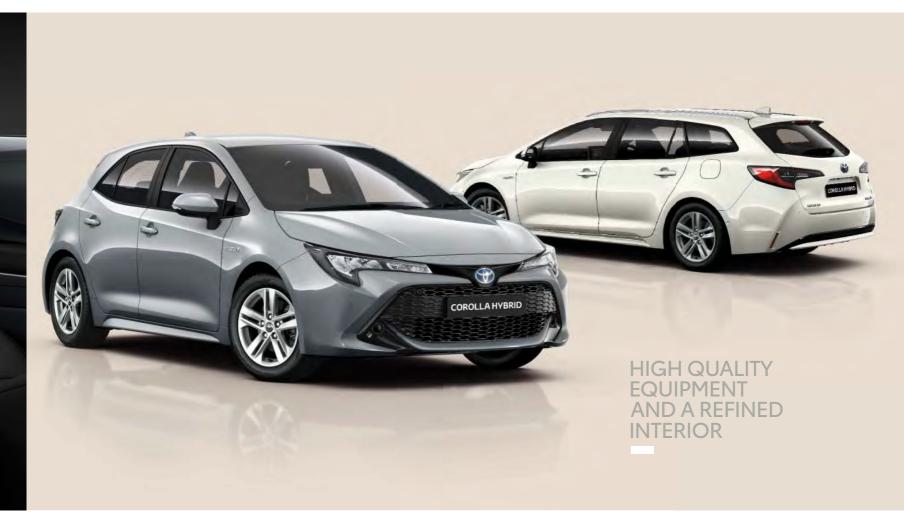

#### **ENJOY A BEAUTIFULLY DESIGNED INTERIOR**

If you think the all new Corolla looks good on the outside, just wait until you get into the car. Our designers have chosen a combination of high quality materials that look stunning together – and also provide a pleasing variety of textures. An all-black look gives the interior a sporty feel that underlines the spacious and uncluttered design. Stylish sport seats\* complete the look perfectly.

<sup>\*</sup> Standard on Excel grade only.