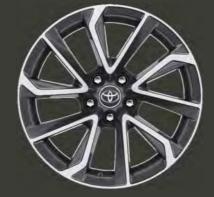

#### **OPTIONS – ALLOY WHEELS**

Make your Corolla stand out from the crowd even more by enhancing its exterior look further using these sets of alloy wheels. Alloy wheel options are available for Hatchback and Touring Sports only.

17" machined-face black alloy wheels (5-triple-spoke)
Optional on Design grade

18" black machined-face alloy wheels (5-double-spoke) Optional on Excel grade